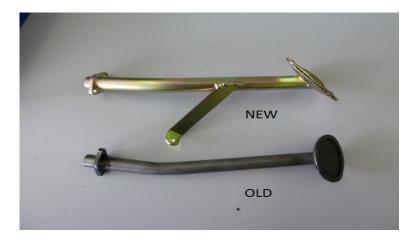

MODELS AFFECTED: UL260i, UL260iF, UL260iS

TIME OF COMPLIANCE: before next flight

AFFECTED SERIAL NUMBER: 13 00 00 and lower

Reason

The 'OLD' type oil pickup tube (see picture 1 - OLD) was only fixed with the welded flange to the crankcase.

Later on we added a bracket to have a second fixing point (see picture 1 - NEW).

Vibrations can lead to a crack in the welding on the 'OLD' type and total loss of oil pressure. Since we had, because of that, an engine failure in the UK, UL260i +UL260iF + UL260iS with serial number less than 13 00 00 need to replace the oil pick up tube.