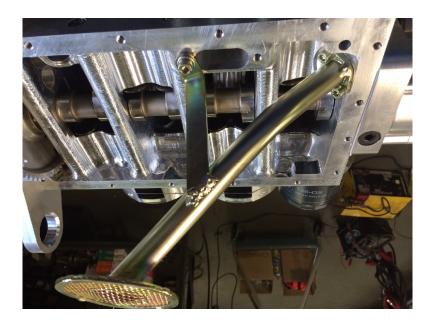

### <u>Action</u>

- Drain the oil from the sump
- Remove the oil sump (see Illustrated parts catalogue p. 6)
- Remove the suction tube by unscrewing the two M5 bolts
- Replace 'OLD' type by 'NEW' type oil pickup tube and add additional M6 bolt (F0106016) and washer (F2110060) (see picture 2)
- Reassemble oil sump. Apply sealing silicone (see Illustrated parts catalogue) between sump and crankcase
- Add new oil

### Parts needed:

- Part No. E044510: 1x
- Part No. F0106016: 1x
- Part No. F2110060: 1x

Picture 2